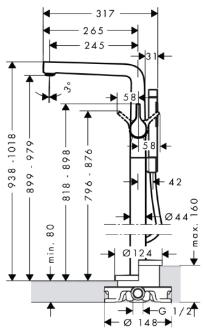

## **SPECIFICATION SHEET - fittings**

| BRAND:                         | hansgrohe                                                                                                                                |
|--------------------------------|------------------------------------------------------------------------------------------------------------------------------------------|
| ORIGIN:                        | Germany                                                                                                                                  |
| SERIES:                        | Talis S                                                                                                                                  |
| PRODUCT<br>DESCRIPTION:        | Floor-mounted single lever bath / shower mixer with handshower set • Flow rate: 22 l./min. at 3 bar • Flow pressure; 1~5 bar (15~70 psi) |
| MODEL No.                      | 72412 000                                                                                                                                |
| FINISH/COLOUR:                 | Chrome-plated                                                                                                                            |
| DIMENSIONS:                    | 245mm spout projection                                                                                                                   |
| OPTIONAL<br>MATCHING<br>PARTS: | 10452180 concealed part for floor mounted bath/shower mixer                                                                              |