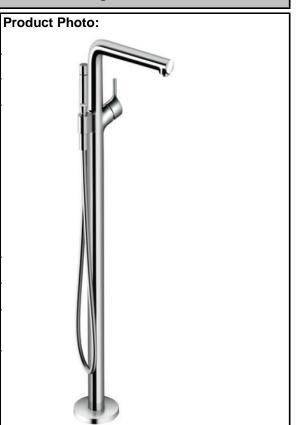

## **SPECIFICATION SHEET - fittings**

| BRAND:                         | hansgrohe                                                                                                                                |
|--------------------------------|------------------------------------------------------------------------------------------------------------------------------------------|
| ORIGIN:                        | Germany                                                                                                                                  |
| SERIES:                        | Talis S                                                                                                                                  |
| PRODUCT<br>DESCRIPTION:        | Floor-mounted single lever bath / shower mixer with handshower set • Flow rate: 22 l./min. at 3 bar • Flow pressure; 1~5 bar (15~70 psi) |
| MODEL No.                      | 72412 000                                                                                                                                |
| FINISH/COLOUR:                 | Chrome-plated                                                                                                                            |
| DIMENSIONS:                    | 245mm spout projection                                                                                                                   |
| OPTIONAL<br>MATCHING<br>PARTS: | 10452180 concealed part for floor mounted bath/shower mixer                                                                              |