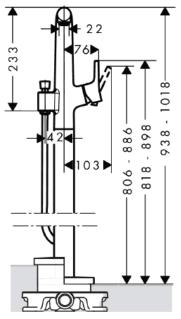

## **SPECIFICATION SHEET - fittings**

| BRAND:                         | hansgrohe                                                                                                                                |
|--------------------------------|------------------------------------------------------------------------------------------------------------------------------------------|
| ORIGIN:                        | Germany                                                                                                                                  |
| SERIES:                        | Talis S                                                                                                                                  |
| PRODUCT<br>DESCRIPTION:        | Floor-mounted single lever bath / shower mixer with handshower set • Flow rate: 22 l./min. at 3 bar • Flow pressure; 1~5 bar (15~70 psi) |
| MODEL No.                      | 72412 000                                                                                                                                |
| FINISH/COLOUR:                 | Chrome-plated                                                                                                                            |
| DIMENSIONS:                    | 245mm spout projection                                                                                                                   |
| OPTIONAL<br>MATCHING<br>PARTS: | 10452180 concealed part for floor mounted bath/shower mixer                                                                              |